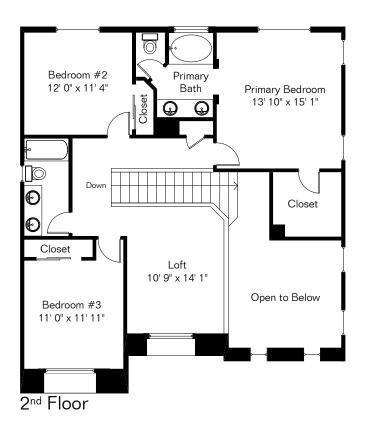

## 535 W Camino Sorpresa

Presented by Pam Treece Long Realty Company (520) 275-2664

1<sup>st</sup> Floor 940 Sq Ft
2<sup>nd</sup> Floor 1,202 Sq Ft
Total Living Area 2,142 Sq Ft
Garage 543 Sq Ft

Site Visit January 2024